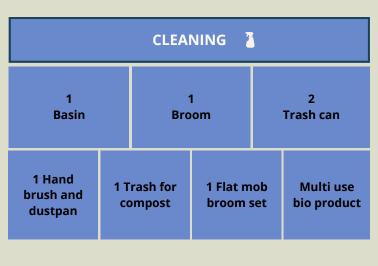

| KITCHEN 💆               |                    |       |                       |                  |           |              |                |                    |                       |
|-------------------------|--------------------|-------|-----------------------|------------------|-----------|--------------|----------------|--------------------|-----------------------|
| <u>PLA</u>              | <u>PLATES</u>      |       | GLASSES & DERIVATIVES |                  |           |              | KITCHEN STUFFS | ÷                  |                       |
| 4 Dinner<br>plates      | 2<br>Platters      |       | 4<br>Big glasses      | 2<br>Bowls       |           |              | 3<br>epans     | 1<br>Colander      | 1<br>Ice tray         |
| 4<br>Soup plates        | 1 Pyrex<br>platter |       | 4<br>Little glasses   | 2 Coffee<br>cups |           | _            | 2<br>g pans    | 1 Salad<br>spinner | 1<br>Table mat        |
| 4<br>Small <sub>l</sub> | plates             |       | 1<br>Water jug        | 2<br>Mugs        |           | 1<br>Stewpot |                | 2<br>Salad bowls   | 1<br>Cutting<br>board |
|                         |                    | KITCH | IEN USTENSILS         | X                |           |              |                |                    |                       |
| Cutlery                 | 4                  |       | 4                     | 1                | <b>T:</b> | 1            |                | DOMESTIC AP        | PLIANCES              |

|                      | <u>K</u>         | ITCHEN USTENSILS     | <u>s</u> ×     |              |
|----------------------|------------------|----------------------|----------------|--------------|
| Cutlery              | 4                | 4                    | 1              | 1            |
| organizer            | Knives           | Spoons               | Ladle          | Tin opener   |
| 4                    | 1 Kitchen        | 4                    | 1 Salad        | 1            |
| Forks                | Knife            | Teaspoons            | server         | Scissors     |
| 1 Potatoes<br>peeler | 1 Bread<br>Knife | 1<br>Wooden<br>spoon | 1<br>Corkscrew | 1<br>Ashtray |