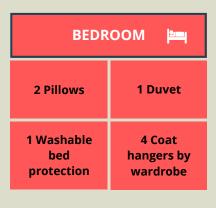

## INVENTORY COMFORT BABY

| BABY BEDROOM       |    |                                  |                                 |                                |              |  |
|--------------------|----|----------------------------------|---------------------------------|--------------------------------|--------------|--|
| 1 Bed<br>with bars |    | Bab<br>mattr                     | •                               | Baby duvet +<br>bed protection |              |  |
| Baby<br>Pillow     | Si | otection<br>trapped<br>o the cot | Changing<br>table +<br>mattress |                                | Trash<br>can |  |