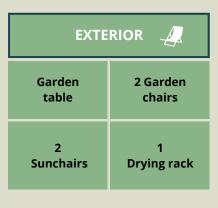

## INVENTORY COMFORT BABY

| BABY BEDROOM       |    |                                  |                                 |                                |              |  |
|--------------------|----|----------------------------------|---------------------------------|--------------------------------|--------------|--|
| 1 Bed<br>with bars |    | Bab<br>mattr                     | •                               | Baby duvet +<br>bed protection |              |  |
| Baby<br>Pillow     | Si | otection<br>trapped<br>o the cot | Changing<br>table +<br>mattress |                                | Trash<br>can |  |