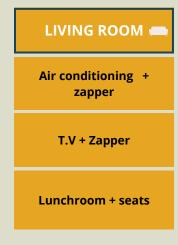

| DOMESTIC A                | APPLIANCES |
|---------------------------|------------|
| SENSEO<br>machine         | Kettle     |
| Microv<br>+<br>Plastic pr | •          |

| BABY ★<br>ELEMENTS    |
|-----------------------|
| 1 Highchair           |
| 1 Baby<br>lunch set   |
| 1 Bottle<br>warmer    |
| 1 Baby<br>bouncer     |
| 1 Stroller            |
| 1 Baby<br>Drawer lock |
| Baby electric covers  |