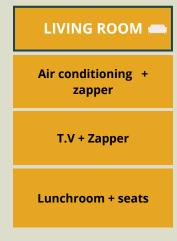

## INVENTORY BABY FAMILY







| BABY BEDROOM       |                                      |              |                                 |                                |              |  |
|--------------------|--------------------------------------|--------------|---------------------------------|--------------------------------|--------------|--|
| 1 Bed<br>with bars |                                      | Bab<br>mattr | -                               | Baby duvet +<br>bed protection |              |  |
| Baby<br>Pillow     | Protection<br>strapped<br>to the cot |              | Changing<br>table +<br>mattress |                                | Trash<br>can |  |







| KITCHEN 💆           |                    |  |                       |                  |  |                  |                |                    |                       |
|---------------------|--------------------|--|-----------------------|------------------|--|------------------|----------------|--------------------|-----------------------|
| <u>PLA</u>          | PLATES O           |  | GLASSES & DERIVATIVES |                  |  | <u> </u>         | KITCHEN STUFFS | Î                  |                       |
| 8 Dinner<br>plates  | 2<br>Platters      |  | 8<br>Big glasses      | 4<br>Bowls       |  | 3<br>Saucepans   | ,              | 1<br>Colander      | 1<br>Ice tray         |
| 8<br>Soup plates    | 1 Pyrex<br>platter |  | 8<br>Little glasses   | 8 Coffee<br>cups |  | 2<