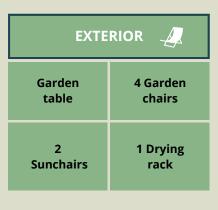

## INVENTORY BABY FAMILY







| BABY BEDROOM       |                                      |              |                                 |                                |              |  |
|--------------------|--------------------------------------|--------------|---------------------------------|--------------------------------|--------------|--|
| 1 Bed<br>with bars |                                      | Bab<br>mattr | -                               | Baby duvet +<br>bed protection |              |  |
| Baby<br>Pillow     | Protection<br>strapped<br>to the cot |              | Changing<br>table +<br>mattress |                                | Trash<br>can |  |







| KITCHEN 💆           |                    |  |                       |                  |  |                  |                |