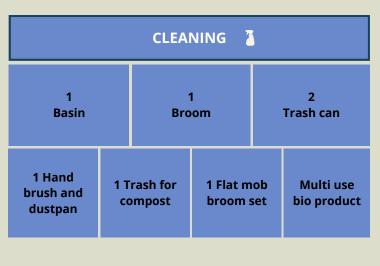

## INVENTORY BABY FAMILY







| BABY BEDROOM       |                                      |              |                                 |                                |              |  |
|--------------------|--------------------------------------|--------------|---------------------------------|--------------------------------|--------------|--|
| 1 Bed<br>with bars |                                      | Bab<br>mattr | -                               | Baby duvet +<br>bed protection |              |  |
| Baby<br>Pillow     | Protection<br>strapped<br>to the cot |              | Changing<br>table +<br>mattress |                                | Trash<br>can |  |







| KITCHEN 💆           |                    |  |                       |                  |  |                  |                |                    |                       |
|---------------------|--------------------|--|-----------------------|------------------|--|------------------|----------------|--------------------|-----------------------|
| <u>PLA</u>          | PLATES O           |  | GLASSES & DERIVATIVES |                  |  | <u> </u>         | KITCHEN STUFFS | Î                  |                       |
| 8 Dinner<br>plates  | 2<br>Platters      |  | 8<br>Big glasses      | 4<br>Bowls       |  | 3<br>Saucepans   | ,              | 1<br>Colander      | 1<br>Ice tray         |
| 8<br>Soup plates    | 1 Pyrex<br>platter |  | 8<br>Little glasses   | 8 Coffee<br>cups |  |