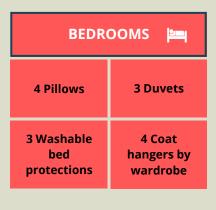

## INVENTORY BABY FAMILY







| BABY BEDROOM       |                                      |              |                                 |                                |              |  |
|--------------------|--------------------------------------|--------------|---------------------------------|--------------------------------|--------------|--|
| 1 Bed<br>with bars |                                      | Bab<br>mattr | -                               | Baby duvet +<br>bed protection |              |  |
| Baby<br>Pillow     | Protection<br>strapped<br>to the cot |              | Changing<br>table +<br>mattress |                                | Trash<br>can |  |







| KITCHEN 💆           |                    |  |                       |                  |  |                  |                |