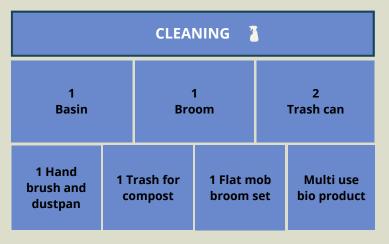

KITCHEN =

|              | <u>KITCHEN STUFFS</u> | Ť                     |
|--------------|-----------------------|-----------------------|
| 3            | 1                     | 1                     |
| Saucepans    | Colander              | Ice tray              |
| 2            | 1 Salad               | 1                     |
| Frying pans  | spinner               | Table mat             |
| 1<br>Stewpot | 2<br>Salad bowls      | 1<br>Cutting<br>board |

| <u>KITCHEN USTENSILS</u> |                  |                      |                |              |
|--------------------------|------------------|----------------------|----------------|--------------|
| Cutlery                  | 6                | 6                    | 1              | 1            |
| organizer                | Knives           | Spoons               | Ladle          | Tin opener   |
| 6                        | 1 Kitchen        | 6                    | 1 Salad        | 1            |
| Forks                    | Knife            | Teaspoons            | server         | Scissors     |
| 1 Potatoes<br>peeler     | 1 Bread<br>Knife | 1<br>Wooden<br>spoon | 1<br>Corkscrew | 1<br>Ashtray |