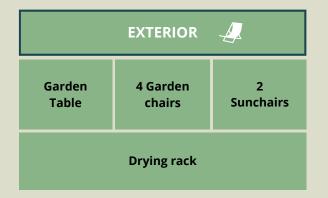

## INVENTORY COMFORT COTTAGE

| <u>PLATES</u> |          | GLA      |
|---------------|----------|----------|
| 6 Dinner      | 2        | 6        |
| plates        | Platters | Big gla  |
| 6             | 1 Pyrex  | 6        |
| Soup plates   | platter  | Little g |
| 6             |          | 1        |
| Small plates  |          | Wate     |