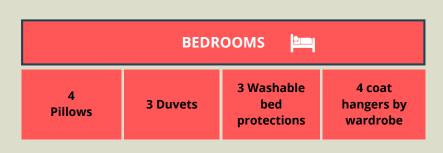

| GLASSES & DERIVATIVES |          |  |
|-----------------------|----------|--|
| 6                     | 4        |  |
| Big glasses           | Bowls    |  |
| 6                     | 4 Coffee |  |
| Little glasses        | cups     |  |
| 1                     | 4        |  |
| Water jug             | Mugs     |  |