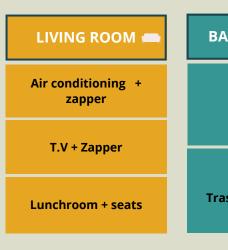

| DOMESTIC APPLIANCES                   |
|---------------------------------------|
| Filter coffee<br>machine              |
| Microwaves<br>+<br>Plastic protection |