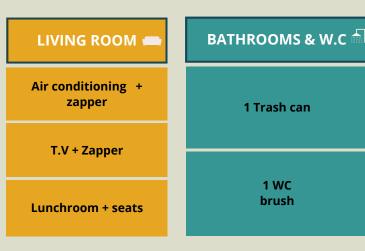

| DOMESTIC APPLIANCES                   |
|---------------------------------------|
| Filter coffee<br>machine              |
| Microwaves<br>+<br>Plastic protection |