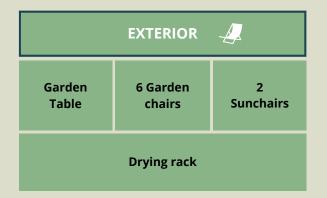

## INVENTORY COMFORT FAMILY

|              | BEDR     | OOMS 🔄                           |                                  |
|--------------|----------|----------------------------------|----------------------------------|
| 6<br>Pillows | 5 Duvets | 5 Washable<br>bed<br>protections | 4 coat<br>hangers by<br>wardrobe |