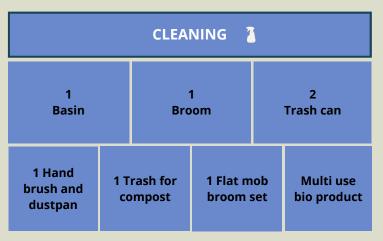

KITCHEN =

| <u>KITCHEN STUFFS</u> |                  |                       |  |  |
|-----------------------|------------------|-----------------------|--|--|
| 3                     | 1                | 1                     |  |  |
| Saucepans             | Colander         | Ice tray              |  |  |
| 2                     | 1 Salad          | 1                     |  |  |
| Frying pans           | spinner          | Table mat             |  |  |
| 1<br>Stewpot          | 2<br>Salad bowls | 1<br>Cutting<br>board |  |  |