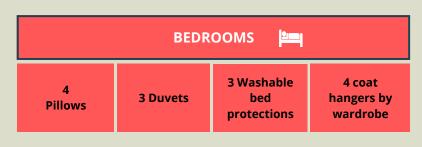

## INVENTORY HELIOS - PMR













| BATHROC                                | MS & W.C                          |
|----------------------------------------|-----------------------------------|
| 1 Bath chair<br>for disabled<br>people | 1 Brush<br>broom<br>+<br>scrapper |
| 1 Trash can                            | 1 WC<br>brush                     |

| KITCHEN 💆          |                    |  |                       |                  |                       |                  |                    |                       |
|--------------------|--------------------|--|-----------------------|------------------|-----------------------|------------------|--------------------|-----------------------|
| <u>PLA</u>         | TES O              |  | GLASSES & DERIVATIVES |                  | <u>KITCHEN STUFFS</u> |