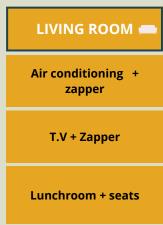

## INVENTORY HELIOS - PMR













| BATHROC                                | MS & W.C                          |
|----------------------------------------|-----------------------------------|
| 1 Bath chair<br>for disabled<br>people | 1 Brush<br>broom<br>+<br>scrapper |
| 1 Trash can                            | 1 WC<br>brush                     |

| KITCHEN 💆          |                    |  |                       |                  |                       |                  |                    |                       |
|--------------------|--------------------|--|-----------------------|------------------|-----------------------|------------------|--------------------|-----------------------|
| <u>PLA</u>         | TES O              |  | GLASSES & DERIVATIVES |                  | <u>KITCHEN STUFFS</u> |