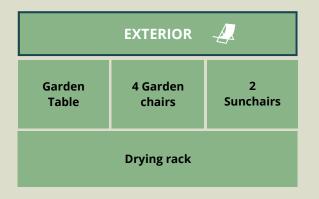

## INVENTORY HELIOS - PMR













| BATHROC                                | MS & W.C                          |
|----------------------------------------|-----------------------------------|
| 1 Bath chair<br>for disabled<br>people | 1 Brush<br>broom<br>+<br>scrapper |
| 1 Trash can                            | 1 WC<br>brush                     |

| KITCHEN 💆          |                    |  |                       |                  |                       |                  |                    |                       |
|--------------------|--------------------|--|-----------------------|------------------|-----------------------|------------------|--------------------|-----------------------|
| <u>PLA</u>         | TES O              |  | GLASSES & DERIVATIVES |                  | <u>KITCHEN STUFFS</u> |