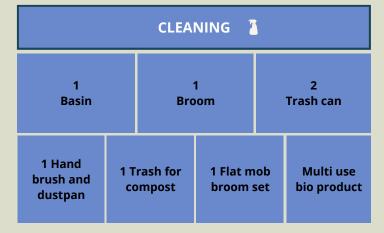

## INVENTORY HELIOS - PMR













| BATHROC                                | MS & W.C                          |
|----------------------------------------|-----------------------------------|
| 1 Bath chair<br>for disabled<br>people | 1 Brush<br>broom<br>+<br>scrapper |
| 1 Trash can                            | 1 WC<br>brush                     |

| KITCHEN 💆          |                    |  |                       |                  |                       |                  |                    |                       |
|--------------------|--------------------|--|-----------------------|------------------|-----------------------|------------------|--------------------|-----------------------|
| <u>PLA</u>         | TES O              |  | GLASSES & DERIVATIVES |                  | <u>KITCHEN STUFFS</u> |