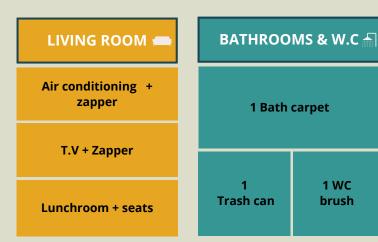

## **INVENTORY MANDARIN - SPA**

|                     | brush and<br>dustpan | compost            |    |                       | o product  | L           | Lunchroom + seats |                       | eats        | Trash can          | brush                 |  |  |
|---------------------|----------------------|--------------------|----|-----------------------|------------|-------------|-------------------|-----------------------|-------------|--------------------|-----------------------|--|--|
|                     | KITCHEN 💆            |                    |    |                       |            |             |                   |                       |             |                    |                       |  |  |
|                     | <u>PLATES</u>        |                    |    | GLASSES & DERIVATIVES |            |             |                   | <u>KITCHEN STUFFS</u> |             |                    |                       |  |  |
|                     | 8 Dinner<br>plates   | 2<br>Platters      |    | 8<br>Big glasse       |            | 4<br>Bowls  |                   | 3<br>Saucepans        |             | 1<br>Colander      | 1<br>lce tray         |  |  |
|                     | 8 Soup<br>plates     | 1 Pyrex<br>platter |    | 4 Wine<br>glasses     |            | offee<br>ps |                   |                       | 2<br>g pans | 1 Salad<br>spinner | 1<br>Table mat        |  |  |
|                     | 8<br>Small plates    |                    |    | 1<br>Water ju         |            | 4<br>Mugs   |                   | 1<br>Stewpot          |             | 2<br>Salad bowls   | 1<br>Cutting<br>board |  |  |
| KITCHEN USTENSILS X |                      |                    |    |                       |            |             |                   |                       | APPLIANCES  |                    |                       |  |  |
|                     | Cutlery<br>organizer | 8<br>Knives        |    | 8<br>Spoons           | 1<br>Ladle |             | 1<br>Tin op       | ener                  |             | SENSEO<br>machine  | Kettle                |  |  |
|                     | 8<br>Forks           | 1 Kitchen<br>Knife | ١, | 8<br>Teaspoons        | 1 Salad    |             | 1<br>Sciss        | ors                   |             | Toaster            | Dishwasher            |  |  |