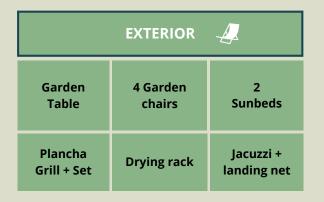

## **INVENTORY MANDARIN - SPA**

|                     | brush and<br>dustpan | compost            |    |                       | o product  | L           | Lunchroom + seats |                       | eats        | Trash can          | brush                 |  |  |
|---------------------|----------------------|--------------------|----|-----------------------|------------|-------------|-------------------|-----------------------|-------------|--------------------|-----------------------|--|--|
|                     | KITCHEN 💆            |                    |    |                       |            |             |                   |                       |             |                    |                       |  |  |
|                     | <u>PLATES</u>        |                    |    | GLASSES & DERIVATIVES |            |             |                   | <u>KITCHEN STUFFS</u> |             |                    |                       |  |  |
|                     | 8 Dinner<br>plates   | 2<br>Platters      |    | 8<br>Big glasse       |            | 4<br>Bowls  |                   | 3<br>Saucepans        |             | 1<br>Colander      | 1<br>lce tray         |  |  |
|                     | 8 Soup<br>plates     | 1 Pyrex<br>platter |    | 4 Wine<br>glasses     |            | offee<br>ps |                   |                       | 2<br>g pans | 1 Salad<br>spinner | 1<br>Table mat        |  |  |
|                     | 8<br>Small plates    |                    |    | 1<br>Water ju         |            | 4<br>Mugs   |                   | 1<br>Stewpot          |             | 2<br>Salad bowls   | 1<br>Cutting<br>board |  |  |
| KITCHEN USTENSILS X |                      |                    |    |                       |            |             |                   |                       | APPLIANCES  |                    |                       |  |  |
|                     | Cutlery<br>organizer | 8<br>Knives        |    | 8<br>Spoons           | 1<br>Ladle |             | 1<br>Tin op       | ener                  |             | SENSEO<br>machine  | Kettle                |  |  |
|                     | 8<br>Forks           | 1 Kitchen<br>Knife | ١, | 8<br>Teaspoons        | 1 Salad    |             | 1<br>Sciss        | ors                   |             | Toaster            | Dishwasher            |  |  |