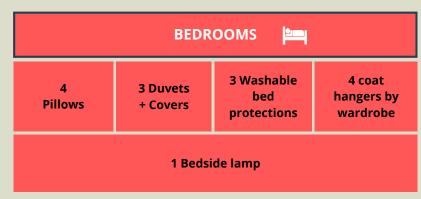

## **INVENTORY MANDARIN - SPA**

|                     | brush and<br>dustpan | compost            |    |                       | o product  | L           | Lunchroom + seats |                       | eats        | Trash can          | brush                 |  |  |
|---------------------|----------------------|--------------------|----|-----------------------|------------|-------------|-------------------|-----------------------|-------------|--------------------|-----------------------|--|--|
|                     | KITCHEN 💆            |                    |    |                       |            |             |                   |                       |             |                    |                       |  |  |
|                     | <u>PLATES</u>        |                    |    | GLASSES & DERIVATIVES |            |             |                   | <u>KITCHEN STUFFS</u> |             |                    |                       |  |  |
|                     | 8 Dinner<br>plates   | 2<br>Platters      |    | 8<br>Big glasse       |            | 4<br>Bowls  |                   | 3<br>Saucepans        |             | 1<br>Colander      | 1<br>lce tray         |  |  |
|                     | 8 Soup<br>plates     | 1 Pyrex<br>platter |    | 4 Wine<br>glasses     |            | offee<br>ps |                   |                       | 2<br>g pans | 1 Salad<br>spinner | 1<br>Table mat        |  |  |
|                     | 8<br>Small plates    |                    |    | 1<br>Water ju         |            | 4<br>Mugs   |                   | 1<br>Stewpot          |             | 2<br>Salad bowls   | 1<br>Cutting<br>board |  |  |
| KITCHEN USTENSILS X |                      |                    |    |                       |            |             |                   |                       | APPLIANCES  |                    |                       |  |  |
|                     | Cutlery<br>organizer | 8<br>Knives        |    | 8<br>Spoons           | 1<br>Ladle |             | 1<br>Tin op       | ener                  |             | SENSEO<br>machine  | Kettle                |  |  |
|                     | 8<br>Forks           | 1 Kitchen<br>Knife | ١, | 8<br>Teaspoons        | 1 Salad    |             | 1<br>Sciss        | ors                   |             | Toaster            | Dishwasher            |  |  |