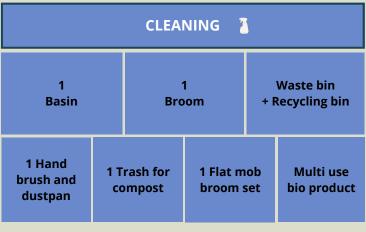

## **INVENTORY MANDARIN - SPA**

|                     | brush and<br>dustpan | compost            |    |                       | o product  | L           | Lunchroom + seats |                       | eats        | Trash can          | brush                 |  |  |
|---------------------|----------------------|--------------------|----|-----------------------|------------|-------------|-------------------|-----------------------|-------------|--------------------|-----------------------|--|--|
|                     | KITCHEN 💆            |                    |    |                       |            |             |                   |                       |             |                    |                       |  |  |
|                     | <u>PLATES</u>        |                    |    | GLASSES & DERIVATIVES |            |             |                   | <u>KITCHEN STUFFS</u> |             |                    |                       |  |  |
|                     | 8 Dinner<br>plates   | 2<br>Platters      |    | 8<br>Big glasse       |            | 4<br>Bowls  |                   | 3<br>Saucepans        |             | 1<br>Colander      | 1<br>lce tray         |  |  |
|                     | 8 Soup<br>plates     | 1 Pyrex<br>platter |    | 4 Wine<br>glasses     |            | offee<br>ps |                   |                       | 2<br>g pans | 1 Salad<br>spinner | 1<br>Table mat        |  |  |
|                     | 8<br>Small plates    |                    |    | 1<br>Water ju         |            | 4<br>Mugs   |                   | 1<br>Stewpot          |             | 2<br>Salad bowls   | 1<br>Cutting<br>board |  |  |
| KITCHEN USTENSILS X |                      |                    |    |                       |            |             |                   |                       | APPLIANCES  |                    |                       |  |  |
|                     | Cutlery<br>organizer | 8<br>Knives        |    | 8<br>Spoons           | 1<br>Ladle |             | 1<br>Tin op       | ener                  |             | SENSEO<br>machine  | Kettle                |  |  |
|                     | 8<br>Forks           | 1 Kitchen<br>Knife | ١, | 8<br>Teaspoons        | 1 Salad    |             | 1<br>Sciss        | ors                   |             | Toaster            | Dishwasher            |  |  |