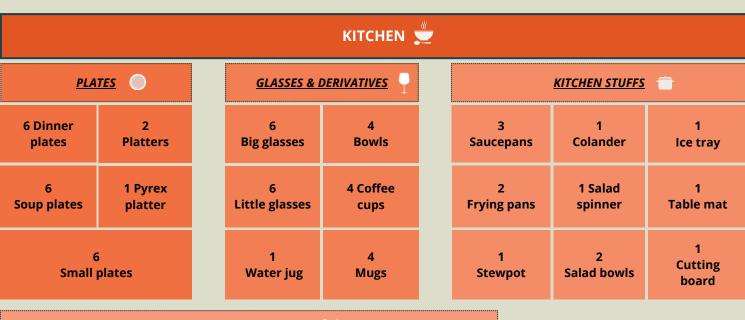

|                      | K                | TTCHEN USTENSILS     | 5 ×            |              |  |
|----------------------|------------------|----------------------|----------------|--------------|--|
| Cutlery              | 6                | 6                    | 1              | 1            |  |
| organizer            | Knives           | Spoons               | Ladle          | Tin opener   |  |
| 6                    | 1 Kitchen        | 6                    | 1 Salad        | 1            |  |
| Forks                | Knife            | Teaspoons            | server         | Scissors     |  |
| 1 Potatoes<br>peeler | 1 Bread<br>Knife | 1<br>Wooden<br>spoon | 1<br>Corkscrew | 1<br>Ashtray |  |