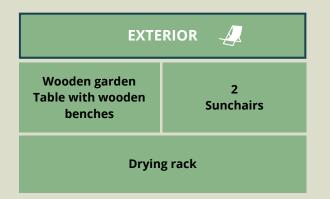

## INVENTORY COMFORT RIVIERA

| BATHROOMS & W.C 🔄 |
|-------------------|
| 1 Trash can       |
| 1 WC<br>brush     |

| PLA                | TES O              | GLASSES & D         |  |
|--------------------|--------------------|---------------------|--|
| 6 Dinner<br>plates | 2<br>Platters      | 6<br>Big glasses    |  |
| 6<br>Soup plates   | 1 Pyrex<br>platter | 6<br>Little glasses |  |
| 6<br>Small plates  |                    | 1<br>Water jug      |  |