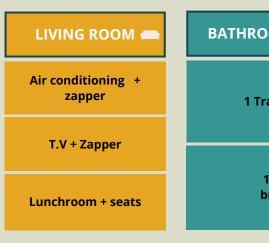

## INVENTORY COMFORT RIVIERA

| BATHROOMS & W.C 🔄 |
|-------------------|
| 1 Trash can       |
| 1 WC<br>brush     |

| PLA                | TES O              | GLASSES & D         |  |
|--------------------|--------------------|---------------------|--|
| 6 Dinner<br>plates | 2<br>Platters      | 6<br>Big glasses    |  |
| 6<br>Soup plates   | 1 Pyrex<br>platter | 6<br>Little glasses |  |
| 6<br>Small plates  |                    | 1<br>Water jug      |  |