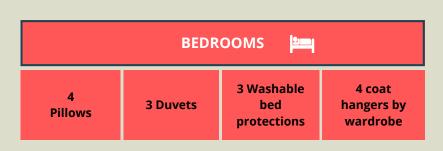

## INVENTORY COMFORT RIVIERA











| BATHROOMS & W.C 🔄 |
|-------------------|
| 1 Trash can       |
| 1 WC<br>brush     |

| PLA                | TES O              | GLASSES & D         |  |
|--------------------|--------------------|---------------------|--|
| 6 Dinner<br>plates | 2<br>Platters      | 6<br>Big glasses    |  |
| 6<br>Soup plates   | 1 Pyrex<br>platter | 6<br>Little glasses |  |
| 6<br>Small plates  |                    | 1<br>Water jug      |  |

| GLASSES & DERIVATIVES |          |  |  |
|-----------------------|----------|--|--|
| 6                     | 4        |  |  |
| Big glasses           | Bowls    |  |  |
| 6                     | 4 Coffee |  |  |
| Little glasses        | cups     |  |  |
| 1                     | 4        |  |  |
| Water jug             | Mugs     |  |  |

KITCHEN 💆

| K