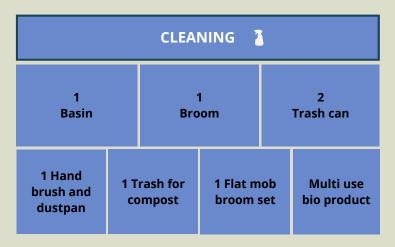

## INVENTORY COMFORT RIVIERA











| BATHROOMS & W.C 🔄 |
|-------------------|
| 1 Trash can       |
| 1 WC<br>brush     |

| PLA                | TES O              | GLASSES & D         |  |
|--------------------|--------------------|---------------------|--|
| 6 Dinner<br>plates | 2<br>Platters      | 6<br>Big glasses    |  |
| 6<br>Soup plates   | 1 Pyrex<br>platter | 6<br>Little glasses |  |
| 6<br>Small plates  |                    | 1<br>Water jug      |  |

| GLASSES & DERIVATIVES |          |  |  |
|-----------------------|----------|--|--|
| 6                     | 4        |  |  |
| Big glasses           | Bowls    |  |  |
| 6                     | 4 Coffee |  |  |
| Little glasses        | cups     |  |  |
| 1                     | 4        |  |  |
| Water jug             | Mugs     |  |  |

KITCHEN 💆

| KIT