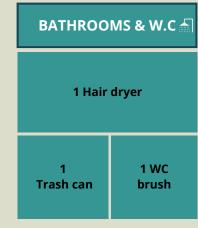

## INVENTORY TRIBU





| BEDROOMS 🕮   |          |                                  |                                  |  |
|--------------|----------|----------------------------------|----------------------------------|--|
| 6<br>Pillows | 5 Duvets | 5 Washable<br>bed<br>protections | 4 coat<br>hangers by<br>wardrobe |  |

| CLEANING 🚡                     |                     |  |                     |   |                          |
|--------------------------------|---------------------|--|---------------------|---|--------------------------|
| 1 1<br>Basin Broom             |                     |  | 1<br>oom            | 2 | 2 Trash can              |
| 1 Hand<br>brush and<br>dustpan | 1 Trash for compost |  | 1 Flat m<br>broom s |   | Multi use<br>bio product |





| <u>PLATES</u>     |          |  |  |
|-------------------|----------|--|--|
| 8 Dinner          | 2        |  |  |
| plates            | Platters |  |  |
| 8 Soup            | 1 Pyrex  |  |  |
| plates            | platter  |  |  |
| 8<br>Small plates |          |  |  |

| GLASSES & DERIVATIVES |                  |  |  |
|-----------------------|------------------|--|--|
| 8<br>Big glasses      | 6<br>Bowls       |  |  |
| 8 Little<br>glasses   | 6<br>Coffee cups |  |  |
| 1<br>Water jug        | 6<br>Mugs        |  |  |
| <br>                  |                  |  |  |

KITCHEN =

| <u>KITCHEN STUFFS</u> |                  |                       |  |  |
|-----------------------|------------------|-----------------------|--|--|
| 3                     | 1                | 1