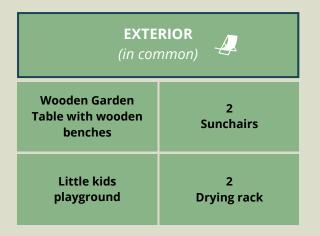

## INVENTORY TRIBU





| BEDROOMS 🕮   |          |                                  |                                  |  |
|--------------|----------|----------------------------------|----------------------------------|--|
| 6<br>Pillows | 5 Duvets | 5 Washable<br>bed<br>protections | 4 coat<br>hangers by<br>wardrobe |  |

| CLEANING 🚡                     |                     |  |                     |   |                          |
|--------------------------------|---------------------|--|---------------------|---|--------------------------|
| 1 1<br>Basin Broom             |                     |  | 1<br>oom            | 2 | 2 Trash can              |
| 1 Hand<br>brush and<br>dustpan | 1 Trash for compost |  | 1 Flat m<br>broom s |   | Multi use<br>bio product |





| <u>PLATES</u>     |          |  |