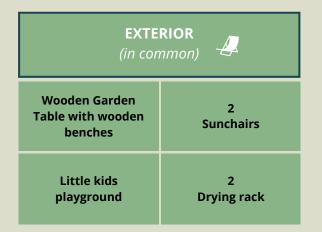

| 1            |
| organizer                | Knives           | Spoons               | Ladle          | Tin opener   |
| 8                        | 1 Kitchen        | 8                    | 1 Salad        | 1            |
| Forks                    | Knife            | Teaspoons            | server         | Scissors     |
| 1 Potatoes<br>peeler     | 1 Bread<br>Knife | 1<br>Wooden<br>spoon | 1<br>Corkscrew | 1<br>Ashtray |

| DOMESTIC APPLIANCES                   |            |  |  |  |
|---------------------------------------|------------|--|--|--|
| Filter coffee Kettle<br>machine       |            |  |  |  |
| Toaster                               | Dishwasher |  |  |  |
| Microwaves<br>+<br>Plastic protection |            |  |  |  |



## **INVENTORY TRIBU**



1 WC

brush



| BEDROOMS Page |             |                                  |                                  |  |
|---------------|-------------|----------------------------------|----------------------------------|--|
| 4<br>Pillows  | 3<br>Duvets | 3 Washable<br>bed<br>protections | 4 coat<br>hangers by<br>wardrobe |  |





| <u>PLATES</u>      |                    |  |  |
|--------------------|--------------------|--|--|
| 6 Dinner<br>plates | 2<br>Platters      |  |  |
| 6 Soup<br>plates   | 1 Pyrex<br>platter |  |  |
| 6<br>Small plates  |                    |  |  |

| GLASSES & DERIVATIVES |             |  |  |
|-----------------------|-------------|--|--|
| 6                     | 4           |  |  |
| Big glasses           | Bowls       |  |  |
| 6 Little              | 4           |  |