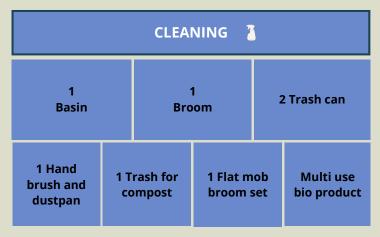

| CLEANING 🚡                     |                     |  |                     |   |                          |
|--------------------------------|---------------------|--|---------------------|---|--------------------------|
| 1 1<br>Basin Broom             |                     |  | 1<br>oom            | 2 | 2 Trash can              |
| 1 Hand<br>brush and<br>dustpan | 1 Trash for compost |  | 1 Flat m<br>broom s |   | Multi use<br>bio product |