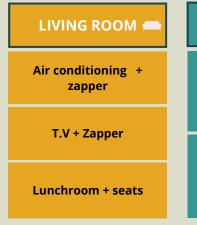

## INVENTORY TRIBU





| BEDROOMS 🕮   |          |                                  |                                  |  |
|--------------|----------|----------------------------------|----------------------------------|--|
| 6<br>Pillows | 5 Duvets | 5 Washable<br>bed<br>protections | 4 coat<br>hangers by<br>wardrobe |  |

| CLEANING 🚡                     |                     |  |                     |   |                          |
|--------------------------------|---------------------|--|---------------------|---|--------------------------|
| 1 1<br>Basin Broom             |                     |  | 1<br>oom            | 2 | 2 Trash can              |
| 1 Hand<br>brush and<br>dustpan | 1 Trash for compost |  | 1 Flat m<br>broom s |   | Multi use<br>bio product |





| <u>PLATES</u>     |          |  |  |
|-------------------|----------|--|--|
| 8 Dinner          | 2        |  |  |
| plates            | Platters |  |  |
| 8 Soup            | 1 Pyrex  |  |  |
| plates            | platter  |  |  |
| 8<br>Small plates |          |  |  |

| GLASSES & DERIVATIVES |                  |  |  |
|-----------------------|------------------|--|--|
| 8<br>Big glasses      | 6<br>Bowls       |  |  |
| 8 Little<br>glasses   | 6<br>Coffee cups |  |  |
| 1<br>Water jug        | 6<br>Mugs        |  |  |
| <br>                  |                  |  |  |

KITCHEN =

| <u>KITCHEN STUFFS</u> |                  |                       |  |  |
|-----------------------|------------------|-----------------------|--|--|
| 3                     | 1                | 1